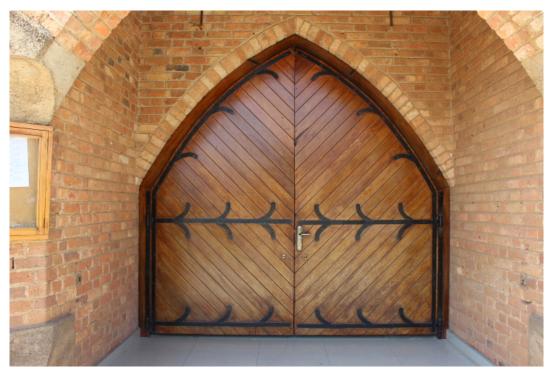

## Cathedral of the Assumption of our Lady

13/12/2015

Mansa Town

plot 225, Cathedral Road, Mansa Town, Mansa - Mansa Town - Zambia

The Church dates from 1932 and was built by the Missionaries of Africa using Local baked bricks. The area was for protestants at the time but now have more than 2 000 Catholics who congregate at the Cathedral of the Assumption of our Lady ans surrounding Parishes in Mansa Town. The See has had five predecessors and more than 50 Diocesan Sister of Mercy (SOM) and 45 Diocesan Priests. It was created as Diocese in 1961.